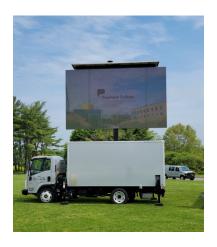

## $16\frac{1}{2}$ ' x 10' Fire-Fly <sup>TM</sup> LED Trucks

(4) MATCHING VEHICLES AVAILABLE

## Fire-Fly<sup>TM</sup> MOBILE LED Specs:

- 20 KW "On Board Quiet Power." Rotating Screen.
- 5.9mm Pixel Pitch, 5500 Nits Brightness.
- Input: HDMI, SDI, PC, Video, PIP,
- 16.5' Wide x 10' Tall Screen reaches 23' High.
- 12' Clearance from Bottom of Screen to Ground

## **Chevy LCF-5500 Truck Specs:**

- Nose to Tail Length @ 22ft 4in.
- Left to Right Width @ \* 7ft. 6 in.
   (\* 12' with Stabilizers deployed)
- Truck Height 10' 6" While In-Transit
- Gross Weight of Vehicle @ 14,000 lbs.
- Neutral Aluminum Color
- Chevy 2500HD Tow Vehicle

22 LUKENS DR. NEW CASTLE, DE 19720
TEL. 302-328-4511 FAX 302-328-4558
WWW.RENTBIGSCREENS.COM

RENTAL - SALES - SERVICE - DESIGN - SINCE 1989

| FireFly Mobile LED Screen Specifications  LED Screen Specifications |         |                                  |
|---------------------------------------------------------------------|---------|----------------------------------|
|                                                                     |         |                                  |
| Physical Resolution                                                 | pixels  | 840 wide x 504 high              |
| Brightness                                                          | nits    | 5,500                            |
| Screen Size                                                         | ft      | 16.4 wide x 9.8 high             |
| Mast Height Minimum                                                 | ft      | 23                               |
| Mast Height Maximum                                                 | ft      | 23                               |
| Viewing Angle Horizontal                                            | degrees | >160                             |
| Viewing Angle Vertical                                              | degrees | >145                             |
| Viewing Distance Minimum                                            | ft      | 12                               |
| Viewing Distance Maximum                                            | ft      | 150                              |
| Signal Inputs                                                       |         | HDMI, SDI, DP, DVI               |
| Truck Specifications                                                |         |                                  |
| Dimensions (Travel Mode)                                            | ft      | 22.5 long x 7.5 wide x 10.5 high |
| Dimensions (Display Mode)                                           | ft      | 22.5 long x 12 wide              |
| Weight                                                              | lbs.    | 14,000                           |
| <b>Power Specifications</b>                                         |         |                                  |
| Onboard Power                                                       | KW      | 20                               |
| Power Output                                                        | Volts   | 120 Single Phase                 |
| Power Frequency                                                     | hz      | 50/60                            |
| Courtesy Outlets                                                    |         | 1) 20amp Edison                  |
| Shore Power Requirements                                            |         | 20 KW single phase cam lock      |