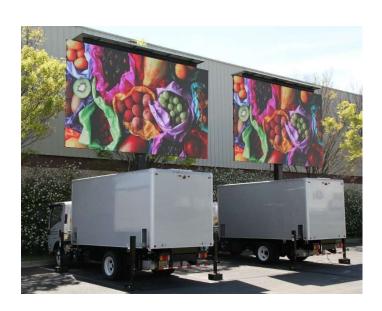

## Fire-Fly<sup>TM</sup> MOBILE LED Specs:

- 20 KW "On Board Quiet Power." Rotating Screen.
- 5.9mm Pixel Pitch, 5500 Nits Brightness.
- Input: HDMI, SDI, PC, Video, PIP,
- 16.5' Wide x 10' Tall Screen reaches 23' High.
- 12' Clearance from Bottom of Screen to Ground

22 LUKENS DR. NEW CASTLE, DE 19720
TEL. 302-328-4511 FAX 302-328-4558
WWW.RENTBIGSCREENS.COM

RENTAL - SALES - SERVICE - DESIGN - SINCE 1989

| FireFly Mobile LED Screen Specifications  LED Screen Specifications |         |                                  |
|---------------------------------------------------------------------|---------|----------------------------------|
|                                                                     |         |                                  |
| Physical Resolution                                                 | pixels  | 840 wide x 504 high              |
| Brightness                                                          | nits    | 5,500                            |
| Screen Size                                                         | ft      | 16.4 wide x 9.8 high             |
| Mast Height Minimum                                                 | ft      | 23                               |
| Mast Height Maximum                                                 | ft      | 23                               |
| Viewing Angle Horizontal                                            | degrees | >160                             |
| Viewing Angle Vertical                                              | degrees | >145                             |
| Viewing Distance Minimum                                            | ft      | 12                               |
| Viewing Distance Maximum                                            | ft      | 150                              |
| Signal Inputs                                                       |         | HDMI, SDI, DP, DVI               |
| Truck Specifications                                                |         |                                  |
| Dimensions (Travel Mode)                                            | ft      | 22.5 long x 7.5 wide x 10.5 high |
| Dimensions (Display Mode)                                           | ft      | 22.5 long x 12 wide              |
| Weight                                                              | lbs.    | 14,000                           |
| <b>Power Specifications</b>                                         |         |                                  |
| Onboard Power                                                       | KW      | 20                               |
| Power Output                                                        | Volts   | 120 Single Phase                 |
| Power Frequency                                                     | hz      | 50/60                            |
| Courtesy Outlets                                                    |         | 1) 20amp Edison                  |
| Shore Power Requirements                                            |         | 20 KW single phase cam lock      |