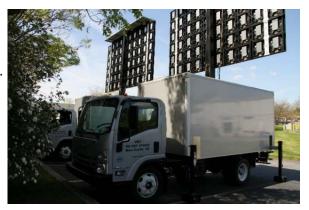

## $16\frac{1}{2}$ ' x 10' Fire-Fly <sup>TM</sup> LED Trucks

(4) MATCHING VEHICLES AVAILABLE

## **Chevy LCF-5500 Truck Specs:**

- Nose to Tail Length @ 22ft 4in.
- Left to Right Width @ \* 7ft. 6 in.
   (\* 12' with Stabilizers deployed)
- Truck Height 10' 6" While In-Transit
- Gross Weight of Vehicle @ 14,000 lbs.
- Neutral Aluminum Color
- Chevy 2500HD Tow Vehicle